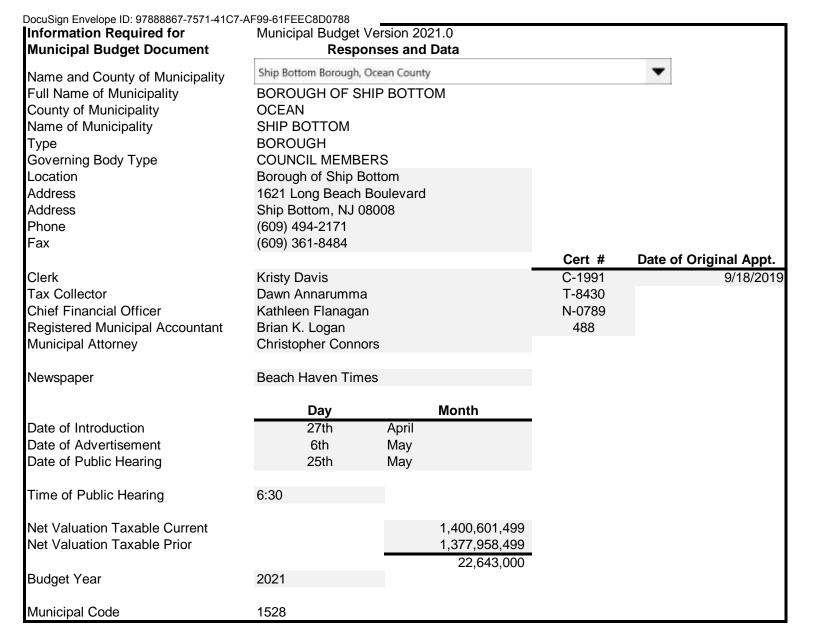

# 2021 Municipal Budget

| of the |       | BOROUGH            | of    | SHIP BOTTOM | County of |
|--------|-------|--------------------|-------|-------------|-----------|
|        | OCEAN | for the fiscal yea | r 202 | 21.         |           |