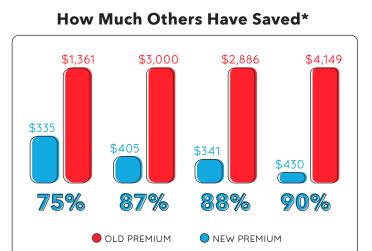

TOPICS WE'LL COVER

Average homeowner savings on flood insurance after our program

HELPFUL TO HAVE HANDY

Flood Insurance Policy & Elevation Certificate